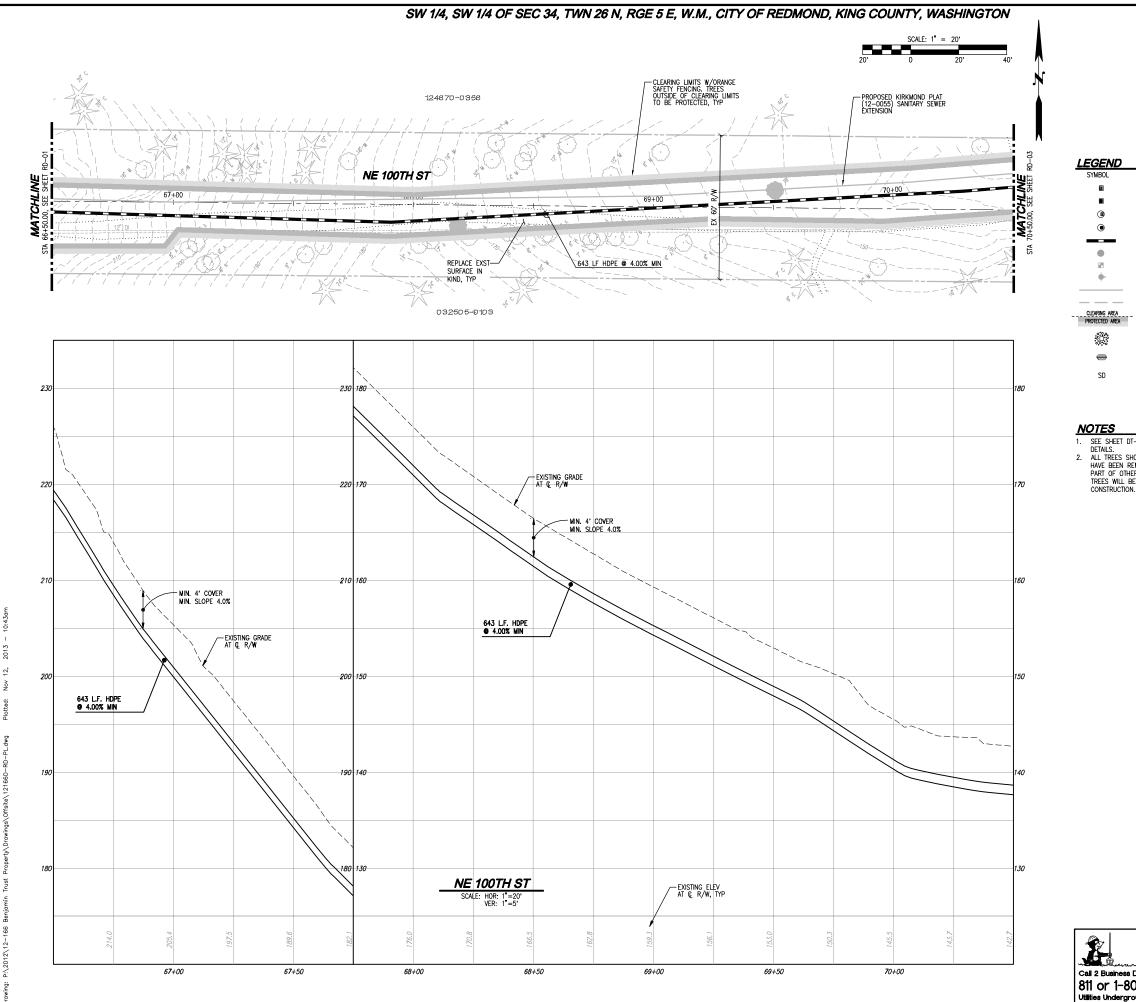

An offsite Stormwater Facility extension is proposed to carry stormwater runoff from the proposed development and the watershed currently tributary to the NE 100<sup>th</sup> terminus down the steep bluff to tie directly into the public Willows Commerce Park system.

The intention of the stormwater pipe/system extension down the bluff is to ensure the mitigated developed flows do not adversely impact the existing natural surface ravines and channels down the steep slope.

### **Steep Slope Extents**

The existing slopes on the bluff vary from 4% to 37%. The length of pipe which is inaccessible due to existing slope/topographic limitation is approximately 643 feet.

These extents provide a structure/access gap of 643 feet, with an average slope within the length of 17.4%. Per the Stormwater Technical Notebook Section 8.5.2, the maximum structure spacing for steep slopes is listed as 600 ft.

### **Proposed Deviation:**

As the proposed structure spacing is 643ft and a catch basin placed within that length would be inaccessible by maintenance vehicles, we propose the catch basin spacing remain as proposed with a heat-fused HDPE pipe material within the 643ft gap-length, at a 4ft minimum bury depth to follow easement/ROW topography (See attached preliminary design plan/profile). This removal of pipe-seams and uninterrupted rugged pipe material reduces the likelihood/possibility of pipe damage and removed the possibility of joint separation.