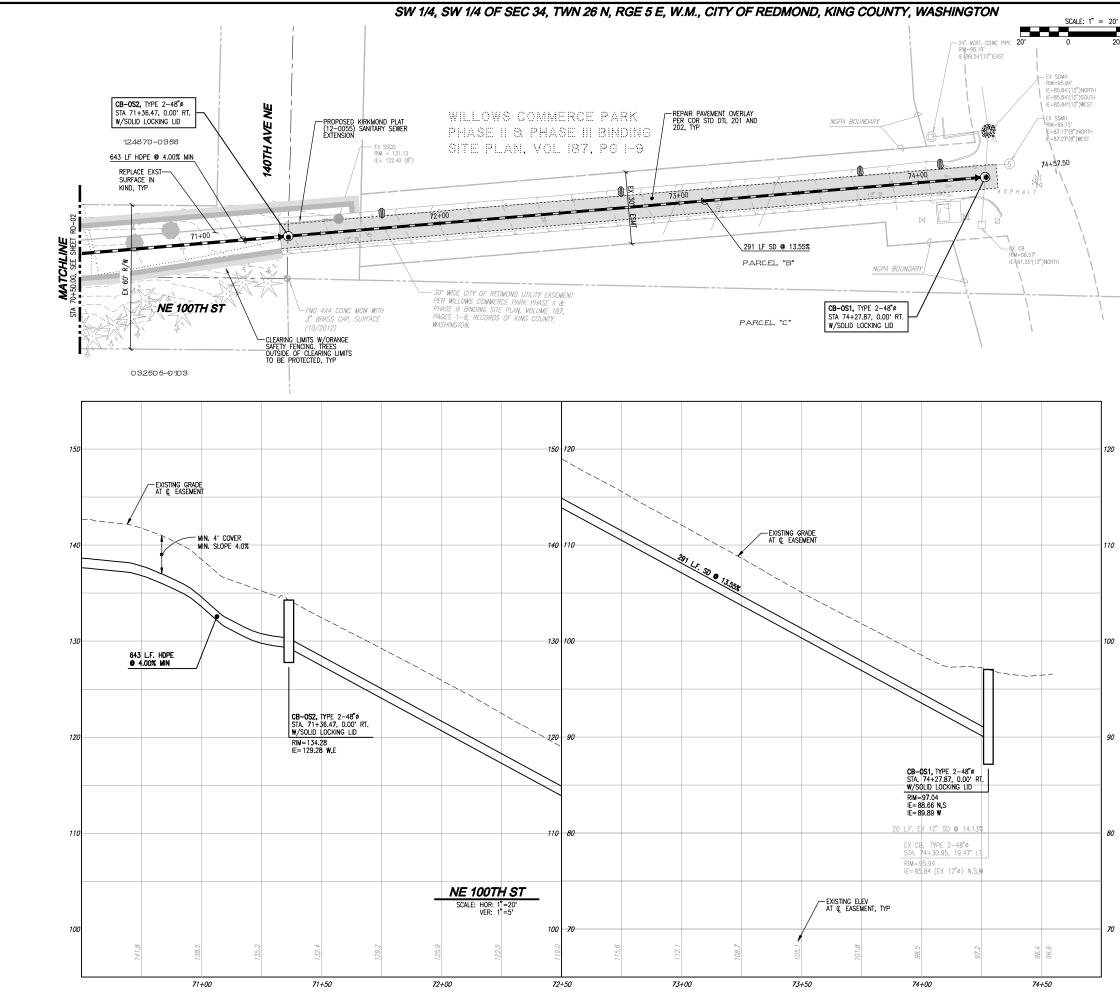

An offsite Stormwater Facility extension is proposed to carry stormwater runoff from the proposed development and the watershed currently tributary to the NE 100<sup>th</sup> terminus down the steep bluff to tie directly into the public Willows Commerce Park system.

### East End

Prior development has paved an access road from the Willows Commerce Park area up the unimproved NE 100<sup>th</sup> St. ROW where pavement slopes could follow existing topography at less than 20%. A sanitary sewer manhole is currently located within the paved access near its end. A catch basin has been added to the storm line at the most westerly limit of paved access (loc. Sta. 71+36.47).

### **Proposed Deviation:**

As the proposed structure spacing is 643ft and a catch basin placed within that length would be inaccessible by maintenance vehicles, we propose the catch basin spacing remain as proposed with a heat-fused HDPE pipe material within the 643ft gap-length, at a 4ft minimum bury depth to follow easement/ROW topography (See attached preliminary design plan/profile). This removal of pipe-seams and uninterrupted rugged pipe material reduces the likelihood/possibility of pipe damage and removed the possibility of joint separation.

We propose the use of Solid Wall HDPE with pipe classification per the WSDOT SW HDPE Specification 9-05.23, and SDR of 11. This pipe material has been approved by the City for similar long separation sewer installations.