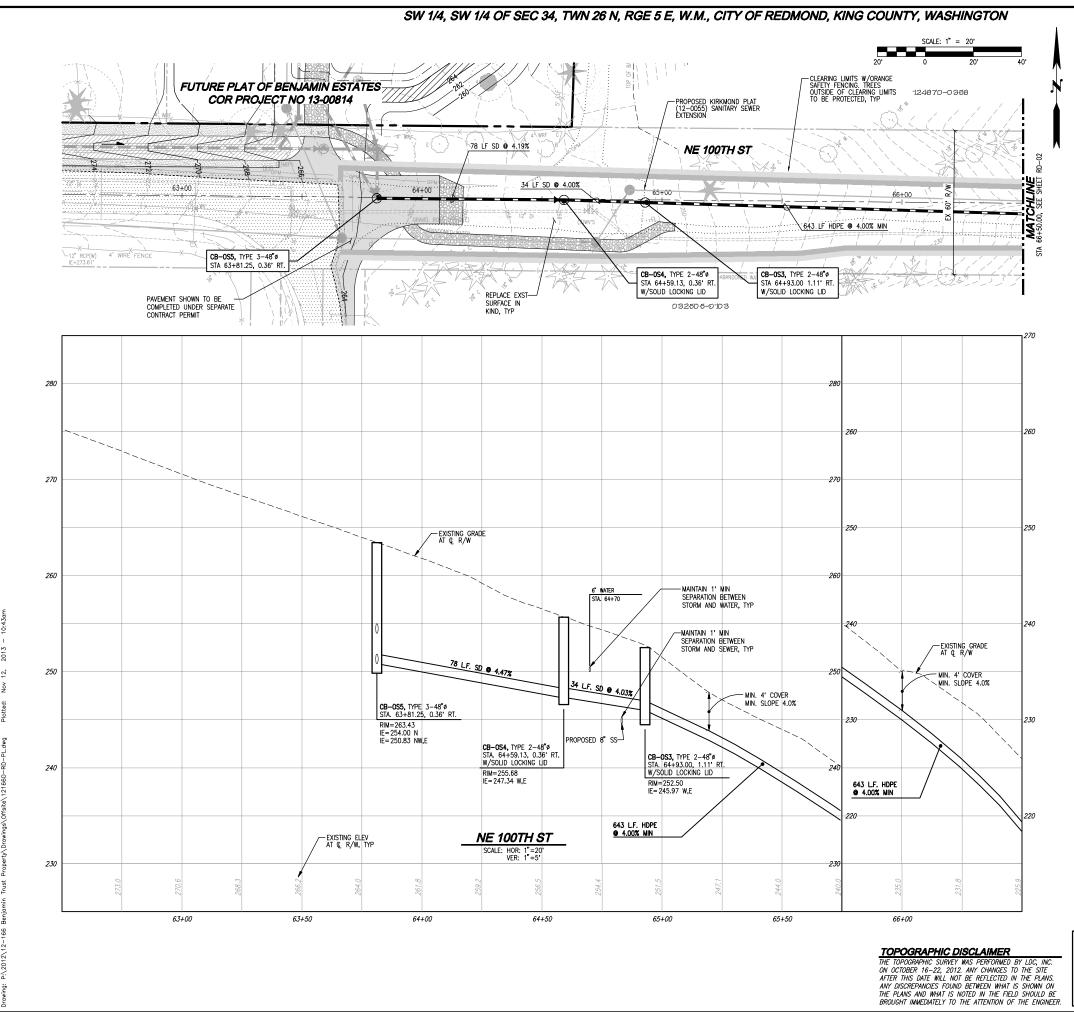

An offsite Stormwater Facility extension is proposed to carry stormwater runoff from the proposed development and the watershed currently tributary to the NE 100<sup>th</sup> terminus down the steep bluff to tie directly into the public Willows Commerce Park system.

The intention of the stormwater pipe/system extension down the bluff is to ensure the mitigated developed flows do not adversely impact the existing natural surface ravines and channels down the steep slope.

### **Steep Slope Extents**

The existing slopes on the bluff vary from 4% to 37%. The length of pipe which is inaccessible due to existing slope/topographic limitation is approximately 643 feet.

### West End

The existing pavement/gravel drive at the terminus of NE 100<sup>th</sup> St. extends to the end of what can be accessed reasonably (beyond the existing edge of gravel drive is 20%+ slope). A catch basin has been added at the far easterly end of pavement/gravel drive (local Sta. 64+93.00).

### East End

Prior development has paved an access road from the Willows Commerce Park area up the unimproved NE 100<sup>th</sup> St. ROW where pavement slopes could follow existing topography at less than 20%. A sanitary sewer manhole is currently located within the paved access near its end. A catch basin has been added to the storm line at the most westerly limit of paved access (loc. Sta. 71+36.47).

These extents provide a structure/access gap of 643 feet, with an average slope within the length of 17.4%. Per the Stormwater Technical Notebook Section 8.5.2, the maximum structure spacing for steep slopes is listed as 600 ft.

### **Proposed Deviation:**

As the proposed structure spacing is 643ft and a catch basin placed within that length would be inaccessible by maintenance vehicles, we propose the catch basin spacing remain as proposed with a heat-fused HDPE pipe material within the 643ft gap-length, at a 4ft minimum bury depth to follow easement/ROW topography (See attached preliminary design plan/profile). This removal of pipe-seams and uninterrupted rugged pipe material reduces the likelihood/possibility of pipe damage and removed the possibility of joint separation.

We propose the use of Solid Wall HDPE with pipe classification per the WSDOT SW HDPE Specification 9-05.23, and SDR of 11. This pipe material has been approved by the City for similar long separation sewer installations.